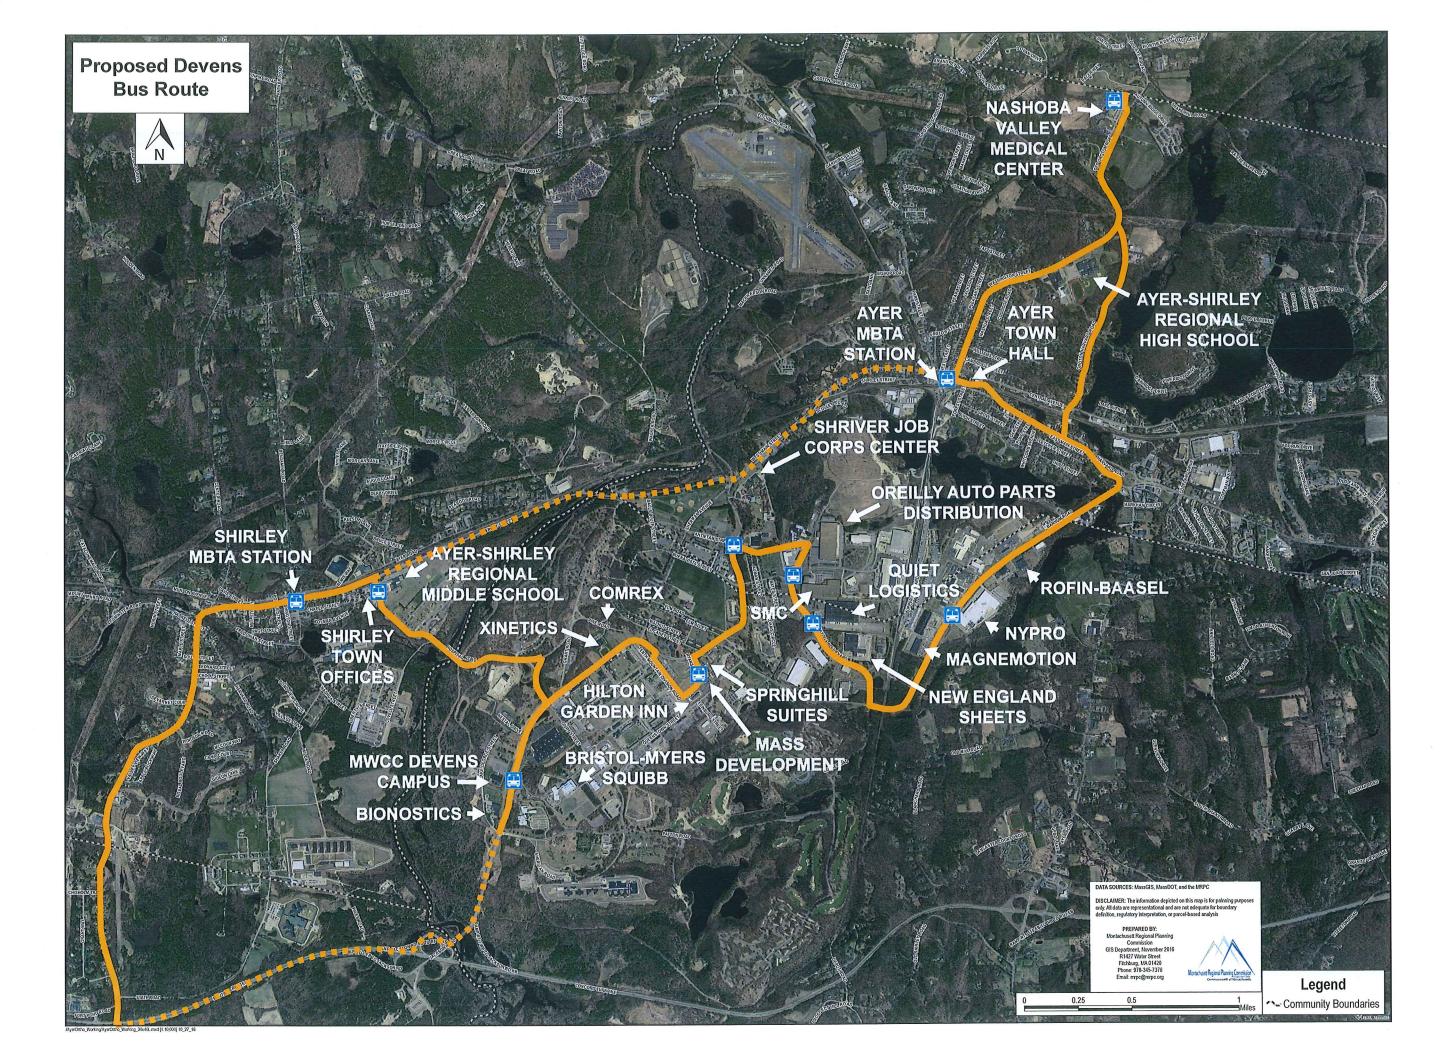

### **Devens Regional Shuttle Service - All Proposed Stops**

Effective Date: April 24, 2017

Effective Date: April 24, 2017 (Monday through Friday Service)

| STOP                          | Bus Departure Time |          |                            |                            |         |          |         |  |  |  |
|-------------------------------|--------------------|----------|----------------------------|----------------------------|---------|----------|---------|--|--|--|
|                               | C.00 A.4           | 7.00 444 |                            | zeparture i                |         | C-00 DA4 | 7.00 PM |  |  |  |
| Fitchburg Intermodel Center   | 6:00 AM            | 7:00 AM  |                            |                            |         | 6:00 PM  | 7:00 PM |  |  |  |
| Leominster Monument Square    | 6:10 AM            | 7:10 AM  | 7:40 AM                    | 0.00.014                   |         | 6:10 PM  | 7:10 PM |  |  |  |
| The Mall at Whitney Field     | 6:15 AM            | 7:15 AM  | 7:45 AM                    | 3:00 PM                    |         | 6:15 PM  | 7:15 PM |  |  |  |
| Orchard Hill Park             |                    |          |                            | 3:10 PM                    |         |          |         |  |  |  |
| Shirley MBTA Station          | 6:35 AM            | 7:35 AM  | 8:05 AM                    | 3:25 PM                    |         | 6:35 PM  | 7:35 PM |  |  |  |
| Shirley Town Offices          | 6:36 AM            | 7:36 AM  | 8:06 AM                    | 30 Min<br>Local<br>Service |         | 6:36 PM  | 7:36 PM |  |  |  |
| Nashoba Valley Medical Center |                    |          |                            | 3:55 PM                    | 5:30 PM |          |         |  |  |  |
| MWCC / BMS                    | 6:40 AM            | 7:40 AM  | 8:10 AM                    | 4:05 PM                    | 5:42 PM | 6:40 PM  | 7:40 PM |  |  |  |
| Devens Common                 | 6:44 AM            | 7:44 AM  | 8:14 AM                    | 4:09 PM                    | 5:46 AM | 6:44 PM  | 7:44 PM |  |  |  |
| Jackson Rd./Antietam          | 6:46 AM            | 7:46 AM  | 8:16 AM                    | 4:11 PM                    | 5:48 PM | 6:46 PM  | 7:46 PM |  |  |  |
| O'Reilly / SMC                | 6:47 AM            | 7:47 AM  | 8:17 AM                    | 4:12 PM                    | 5:49 PM | 6:47 PM  | 7:47 PM |  |  |  |
| Quiet Logistics / Food Pantry | 6:49 AM            | 7:49 AM  | 8:19 AM                    | 4:14 PM                    | 5:51 PM | 6:49 PM  | 7:49 PM |  |  |  |
| Nypro                         | 6:52 AM            | 7:52 AM  | 8:22 AM                    | 4:17 PM                    | 5:54 PM | 6:52 PM  | 7:52 PM |  |  |  |
| Ayer MBTA Station             | 7:20 AM            |          | 8:35 AM                    | 4:23 PM                    | 6:00 PM | 6:57 PM  | 7:57 PM |  |  |  |
| Nashoba Valley Medical Center | 7:25 AM            | 8:00 AM  | 8:40 AM                    | 60 Min<br>Local<br>Service |         | 7:05 PM  | 8:05 PM |  |  |  |
| Ayer MBTA Station             |                    |          | 8:50 AM                    |                            |         |          |         |  |  |  |
| Nypro                         | 7:32 AM            | 8:10 AM  | 8:55 AM                    |                            |         | 7:12 PM  | 8:12 PM |  |  |  |
| Quiet Logistics / Food Pantry | 7:35 AM            | 8:13 AM  | 8:58 AM                    |                            |         | 7:15 PM  | 8:15 PM |  |  |  |
| O'Reilly / SMC                | 7:37 AM            | 8:15 AM  | 9:00 AM                    |                            |         | 7:17 PM  | 8:17 PM |  |  |  |
| Jackson Rd./Antietam          | 7:38 AM            | 8:16 AM  | 9:01 AM                    |                            |         | 7:18 PM  | 8:18 PM |  |  |  |
| Devens Common                 | 7:40 AM            | 8:18 AM  | 9:03 AM                    |                            |         | 7:20 PM  | 8:20 PM |  |  |  |
| MWCC / BMS                    | 7:44 AM            | 8:22 AM  | 9:07 AM                    |                            |         | 7:24 PM  | 8:24 PM |  |  |  |
| Shirley Town Offices          | 7:48 AM            | 8:26 AM  | 40 Min<br>Local<br>Service |                            |         | 7:28 PM  | 8:28 PM |  |  |  |
| Shirley MBTA Station          | 7:50 AM            | 8:28 AM  | 9:50 AM                    |                            |         | 7:30 PM  | 8:30 PM |  |  |  |
| Orchard Hill Park             |                    |          | 10:05 AM                   |                            |         |          |         |  |  |  |
| The Mall at Whitney Field     | 8:00 AM            | 8:38 AM  | 10:15 AM                   |                            | 6:15 PM | 7:40 PM  | 8:40 PM |  |  |  |
| Leominster Monument Square    | 8:05 AM            | 8:43 AM  |                            |                            | 6:20 PM | 7:45 PM  | 8:45 PM |  |  |  |
| Fitchburg Intermodel Center   | 8:15 AM            | 8:55 AM  |                            |                            | 6:30 PM | 7:55 PM  | 8:55 PM |  |  |  |
| MART Garage                   | Garage             | Garage   | Garage                     |                            | Garage  | Garage   | Garage  |  |  |  |