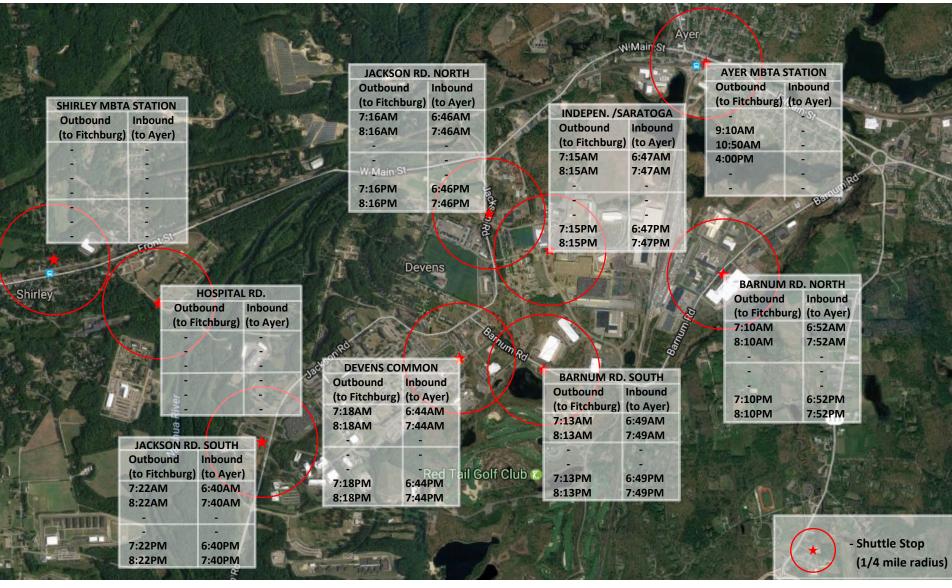

### **Devens Regional Shuttle Service - All Proposed Stops**

Effective Date: April 24, 2017

Effective Date: April 24, 2017 (Monday through Friday Service)

| STOP                          | Bus Departure Time |          |                            |                            |         |          |         |  |  |  |
|-------------------------------|--------------------|----------|----------------------------|----------------------------|---------|----------|---------|--|--|--|
|                               | C.00 A.4           | 7.00 444 |                            | zeparture i                |         | C-00 DA4 | 7.00 PM |  |  |  |
| Fitchburg Intermodel Center   | 6:00 AM            | 7:00 AM  |                            |                            |         | 6:00 PM  | 7:00 PM |  |  |  |
| Leominster Monument Square    | 6:10 AM            | 7:10 AM  | 7:40 AM                    | 0.00.014                   |         | 6:10 PM  | 7:10 PM |  |  |  |
| The Mall at Whitney Field     | 6:15 AM            | 7:15 AM  | 7:45 AM                    | 3:00 PM                    |         | 6:15 PM  | 7:15 PM |  |  |  |
| Orchard Hill Park             |                    |          |                            | 3:10 PM                    |         |          |         |  |  |  |
| Shirley MBTA Station          | 6:35 AM            | 7:35 AM  | 8:05 AM                    | 3:25 PM                    |         | 6:35 PM  | 7:35 PM |  |  |  |
| Shirley Town Offices          | 6:36 AM            | 7:36 AM  | 8:06 AM                    | 30 Min<br>Local<br>Service |         | 6:36 PM  | 7:36 PM |  |  |  |
| Nashoba Valley Medical Center |                    |          |                            | 3:55 PM                    | 5:30 PM |          |         |  |  |  |
| MWCC / BMS                    | 6:40 AM            | 7:40 AM  | 8:10 AM                    | 4:05 PM                    | 5:42 PM | 6:40 PM  | 7:40 PM |  |  |  |
| Devens Common                 | 6:44 AM            | 7:44 AM  | 8:14 AM                    | 4:09 PM                    | 5:46 AM | 6:44 PM  | 7:44 PM |  |  |  |
| Jackson Rd./Antietam          | 6:46 AM            | 7:46 AM  | 8:16 AM                    | 4:11 PM                    | 5:48 PM | 6:46 PM  | 7:46 PM |  |  |  |
| O'Reilly / SMC                | 6:47 AM            | 7:47 AM  | 8:17 AM                    | 4:12 PM                    | 5:49 PM | 6:47 PM  | 7:47 PM |  |  |  |
| Quiet Logistics / Food Pantry | 6:49 AM            | 7:49 AM  | 8:19 AM                    | 4:14 PM                    | 5:51 PM | 6:49 PM  | 7:49 PM |  |  |  |
| Nypro                         | 6:52 AM            | 7:52 AM  | 8:22 AM                    | 4:17 PM                    | 5:54 PM | 6:52 PM  | 7:52 PM |  |  |  |
| Ayer MBTA Station             | 7:20 AM            |          | 8:35 AM                    | 4:23 PM                    | 6:00 PM | 6:57 PM  | 7:57 PM |  |  |  |
| Nashoba Valley Medical Center | 7:25 AM            | 8:00 AM  | 8:40 AM                    | 60 Min<br>Local<br>Service |         | 7:05 PM  | 8:05 PM |  |  |  |
| Ayer MBTA Station             |                    |          | 8:50 AM                    |                            |         |          |         |  |  |  |
| Nypro                         | 7:32 AM            | 8:10 AM  | 8:55 AM                    |                            |         | 7:12 PM  | 8:12 PM |  |  |  |
| Quiet Logistics / Food Pantry | 7:35 AM            | 8:13 AM  | 8:58 AM                    |                            |         | 7:15 PM  | 8:15 PM |  |  |  |
| O'Reilly / SMC                | 7:37 AM            | 8:15 AM  | 9:00 AM                    |                            |         | 7:17 PM  | 8:17 PM |  |  |  |
| Jackson Rd./Antietam          | 7:38 AM            | 8:16 AM  | 9:01 AM                    |                            |         | 7:18 PM  | 8:18 PM |  |  |  |
| Devens Common                 | 7:40 AM            | 8:18 AM  | 9:03 AM                    |                            |         | 7:20 PM  | 8:20 PM |  |  |  |
| MWCC / BMS                    | 7:44 AM            | 8:22 AM  | 9:07 AM                    |                            |         | 7:24 PM  | 8:24 PM |  |  |  |
| Shirley Town Offices          | 7:48 AM            | 8:26 AM  | 40 Min<br>Local<br>Service |                            |         | 7:28 PM  | 8:28 PM |  |  |  |
| Shirley MBTA Station          | 7:50 AM            | 8:28 AM  | 9:50 AM                    |                            |         | 7:30 PM  | 8:30 PM |  |  |  |
| Orchard Hill Park             |                    |          | 10:05 AM                   |                            |         |          |         |  |  |  |
| The Mall at Whitney Field     | 8:00 AM            | 8:38 AM  | 10:15 AM                   |                            | 6:15 PM | 7:40 PM  | 8:40 PM |  |  |  |
| Leominster Monument Square    | 8:05 AM            | 8:43 AM  |                            |                            | 6:20 PM | 7:45 PM  | 8:45 PM |  |  |  |
| Fitchburg Intermodel Center   | 8:15 AM            | 8:55 AM  |                            |                            | 6:30 PM | 7:55 PM  | 8:55 PM |  |  |  |
| MART Garage                   | Garage             | Garage   | Garage                     |                            | Garage  | Garage   | Garage  |  |  |  |

- 1 Train Stop
- 2 Food Pantry Stop
- 3 Local Service
- 4 No Service

Effective Date: April 24, 2017 (Limited Saturday Service)

| STOP                          |         |         | Bus I                   | Departure T                                                                                                                                                                                                                                                                                                                                                                                                                                                                                                                                                                                                                                                                                                                                                                                                                                                                                                                                                                                                                                                                                                                                                                                                                                                                                                                                                                                                                                                                                                                                                                                                                                                                                                                                                                                                                                                                                                                                                                                                                                                                                                                    | ime                  |         | AD.     |
|-------------------------------|---------|---------|-------------------------|--------------------------------------------------------------------------------------------------------------------------------------------------------------------------------------------------------------------------------------------------------------------------------------------------------------------------------------------------------------------------------------------------------------------------------------------------------------------------------------------------------------------------------------------------------------------------------------------------------------------------------------------------------------------------------------------------------------------------------------------------------------------------------------------------------------------------------------------------------------------------------------------------------------------------------------------------------------------------------------------------------------------------------------------------------------------------------------------------------------------------------------------------------------------------------------------------------------------------------------------------------------------------------------------------------------------------------------------------------------------------------------------------------------------------------------------------------------------------------------------------------------------------------------------------------------------------------------------------------------------------------------------------------------------------------------------------------------------------------------------------------------------------------------------------------------------------------------------------------------------------------------------------------------------------------------------------------------------------------------------------------------------------------------------------------------------------------------------------------------------------------|----------------------|---------|---------|
| Fitchburg Intermodel Center   | 6:00 AM | 7:00 AM |                         |                                                                                                                                                                                                                                                                                                                                                                                                                                                                                                                                                                                                                                                                                                                                                                                                                                                                                                                                                                                                                                                                                                                                                                                                                                                                                                                                                                                                                                                                                                                                                                                                                                                                                                                                                                                                                                                                                                                                                                                                                                                                                                                                | 1                    | 6:00 PM | 7:00 PM |
| Leominster Monument Square    | 6:10 AM | 7:10 AM |                         |                                                                                                                                                                                                                                                                                                                                                                                                                                                                                                                                                                                                                                                                                                                                                                                                                                                                                                                                                                                                                                                                                                                                                                                                                                                                                                                                                                                                                                                                                                                                                                                                                                                                                                                                                                                                                                                                                                                                                                                                                                                                                                                                | 1                    | 6:10 PM | 7:10 PM |
| The Mall at Whitney Field     | 6:15 AM | 7:15 AM |                         |                                                                                                                                                                                                                                                                                                                                                                                                                                                                                                                                                                                                                                                                                                                                                                                                                                                                                                                                                                                                                                                                                                                                                                                                                                                                                                                                                                                                                                                                                                                                                                                                                                                                                                                                                                                                                                                                                                                                                                                                                                                                                                                                | 3:00 PM              | 6:15 PM | 7:15 PM |
| Orchard Hill Park             |         |         |                         |                                                                                                                                                                                                                                                                                                                                                                                                                                                                                                                                                                                                                                                                                                                                                                                                                                                                                                                                                                                                                                                                                                                                                                                                                                                                                                                                                                                                                                                                                                                                                                                                                                                                                                                                                                                                                                                                                                                                                                                                                                                                                                                                | 3:15 PM              |         |         |
| Shirley MBTA Station          | 6:35 AM | 7:35 AM | 9:00 AM                 | 10:30 AM                                                                                                                                                                                                                                                                                                                                                                                                                                                                                                                                                                                                                                                                                                                                                                                                                                                                                                                                                                                                                                                                                                                                                                                                                                                                                                                                                                                                                                                                                                                                                                                                                                                                                                                                                                                                                                                                                                                                                                                                                                                                                                                       | 3:30 PM              | 6:35 PM | 7:35 PM |
| Shirley Town Offices          | 6:36 AM | 7:36 AM |                         | W.                                                                                                                                                                                                                                                                                                                                                                                                                                                                                                                                                                                                                                                                                                                                                                                                                                                                                                                                                                                                                                                                                                                                                                                                                                                                                                                                                                                                                                                                                                                                                                                                                                                                                                                                                                                                                                                                                                                                                                                                                                                                                                                             |                      | 6:36 PM | 7:36 PM |
| Nashoba Valley Medical Center |         |         |                         |                                                                                                                                                                                                                                                                                                                                                                                                                                                                                                                                                                                                                                                                                                                                                                                                                                                                                                                                                                                                                                                                                                                                                                                                                                                                                                                                                                                                                                                                                                                                                                                                                                                                                                                                                                                                                                                                                                                                                                                                                                                                                                                                | - Sice               |         |         |
| MWCC / BMS                    | 6:40 AM | 7:40 AM |                         |                                                                                                                                                                                                                                                                                                                                                                                                                                                                                                                                                                                                                                                                                                                                                                                                                                                                                                                                                                                                                                                                                                                                                                                                                                                                                                                                                                                                                                                                                                                                                                                                                                                                                                                                                                                                                                                                                                                                                                                                                                                                                                                                | Ser                  | 6:40 PM | 7:40 PM |
| Devens Common                 | 6:44 AM | 7:44 AM |                         |                                                                                                                                                                                                                                                                                                                                                                                                                                                                                                                                                                                                                                                                                                                                                                                                                                                                                                                                                                                                                                                                                                                                                                                                                                                                                                                                                                                                                                                                                                                                                                                                                                                                                                                                                                                                                                                                                                                                                                                                                                                                                                                                | g                    | 6:44 PM | 7:44 PM |
| Jackson Rd./Antietam          | 6:46 AM | 7:46 AM | _                       |                                                                                                                                                                                                                                                                                                                                                                                                                                                                                                                                                                                                                                                                                                                                                                                                                                                                                                                                                                                                                                                                                                                                                                                                                                                                                                                                                                                                                                                                                                                                                                                                                                                                                                                                                                                                                                                                                                                                                                                                                                                                                                                                | Loc                  | 6:46 PM | 7:46 PM |
| O'Reilly / SMC                | 6:47 AM | 7:47 AM |                         |                                                                                                                                                                                                                                                                                                                                                                                                                                                                                                                                                                                                                                                                                                                                                                                                                                                                                                                                                                                                                                                                                                                                                                                                                                                                                                                                                                                                                                                                                                                                                                                                                                                                                                                                                                                                                                                                                                                                                                                                                                                                                                                                | Ain                  | 6:47 PM | 7:47 PM |
| Quiet Logistics / Food Pantry | 6:49 AM | 7:49 AM | PA                      | 10:40 AM                                                                                                                                                                                                                                                                                                                                                                                                                                                                                                                                                                                                                                                                                                                                                                                                                                                                                                                                                                                                                                                                                                                                                                                                                                                                                                                                                                                                                                                                                                                                                                                                                                                                                                                                                                                                                                                                                                                                                                                                                                                                                                                       | 30 Min Local Service | 6:49 PM | 7:49 PM |
| Nypro                         | 6:52 AM | 7:52 AM | YA                      |                                                                                                                                                                                                                                                                                                                                                                                                                                                                                                                                                                                                                                                                                                                                                                                                                                                                                                                                                                                                                                                                                                                                                                                                                                                                                                                                                                                                                                                                                                                                                                                                                                                                                                                                                                                                                                                                                                                                                                                                                                                                                                                                |                      | 6:52 PM | 7:52 PM |
| Ayer MBTA Station             |         |         | 9:10 AM                 | 10:50 AM                                                                                                                                                                                                                                                                                                                                                                                                                                                                                                                                                                                                                                                                                                                                                                                                                                                                                                                                                                                                                                                                                                                                                                                                                                                                                                                                                                                                                                                                                                                                                                                                                                                                                                                                                                                                                                                                                                                                                                                                                                                                                                                       | 4:00 PM              | A       |         |
| Nashoba Valley Medical Center | 7:00 AM | 8:00 AM | YEN                     | 100                                                                                                                                                                                                                                                                                                                                                                                                                                                                                                                                                                                                                                                                                                                                                                                                                                                                                                                                                                                                                                                                                                                                                                                                                                                                                                                                                                                                                                                                                                                                                                                                                                                                                                                                                                                                                                                                                                                                                                                                                                                                                                                            | 7                    | 7:00 PM | 8:00 PM |
| Ayer MBTA Station             |         |         | V                       | Alla                                                                                                                                                                                                                                                                                                                                                                                                                                                                                                                                                                                                                                                                                                                                                                                                                                                                                                                                                                                                                                                                                                                                                                                                                                                                                                                                                                                                                                                                                                                                                                                                                                                                                                                                                                                                                                                                                                                                                                                                                                                                                                                           | 412                  |         |         |
| Nashoba Valley Medical Center |         | Dres.   | 1                       | THE STATE OF THE S | _                    |         |         |
| Nypro                         | 7:10 AM | 8:10 AM |                         | Ally                                                                                                                                                                                                                                                                                                                                                                                                                                                                                                                                                                                                                                                                                                                                                                                                                                                                                                                                                                                                                                                                                                                                                                                                                                                                                                                                                                                                                                                                                                                                                                                                                                                                                                                                                                                                                                                                                                                                                                                                                                                                                                                           |                      | 7:10 PM | 8:10 PM |
| Quiet Logistics / Food Pantry | 7:13 AM | 8:13 AM | 9:20 AM                 | W W                                                                                                                                                                                                                                                                                                                                                                                                                                                                                                                                                                                                                                                                                                                                                                                                                                                                                                                                                                                                                                                                                                                                                                                                                                                                                                                                                                                                                                                                                                                                                                                                                                                                                                                                                                                                                                                                                                                                                                                                                                                                                                                            |                      | 7:13 PM | 8:13 PM |
| O'Reilly / SMC                | 7:15 AM | 8:15 AM | al                      | YEAR                                                                                                                                                                                                                                                                                                                                                                                                                                                                                                                                                                                                                                                                                                                                                                                                                                                                                                                                                                                                                                                                                                                                                                                                                                                                                                                                                                                                                                                                                                                                                                                                                                                                                                                                                                                                                                                                                                                                                                                                                                                                                                                           |                      | 7:15 PM | 8:15 PM |
| Jackson Rd./Antietam          | 7:16 AM | 8:16 AM | 30 Min Local<br>Service | 0                                                                                                                                                                                                                                                                                                                                                                                                                                                                                                                                                                                                                                                                                                                                                                                                                                                                                                                                                                                                                                                                                                                                                                                                                                                                                                                                                                                                                                                                                                                                                                                                                                                                                                                                                                                                                                                                                                                                                                                                                                                                                                                              |                      | 7:16 PM | 8:16 PM |
| Devens Common                 | 7:18 AM | 8:18 AM | in iv                   | P                                                                                                                                                                                                                                                                                                                                                                                                                                                                                                                                                                                                                                                                                                                                                                                                                                                                                                                                                                                                                                                                                                                                                                                                                                                                                                                                                                                                                                                                                                                                                                                                                                                                                                                                                                                                                                                                                                                                                                                                                                                                                                                              |                      | 7:18 PM | 8:18 PM |
| MWCC / BMS                    | 7:22 AM | 8:22 AM | S.                      |                                                                                                                                                                                                                                                                                                                                                                                                                                                                                                                                                                                                                                                                                                                                                                                                                                                                                                                                                                                                                                                                                                                                                                                                                                                                                                                                                                                                                                                                                                                                                                                                                                                                                                                                                                                                                                                                                                                                                                                                                                                                                                                                |                      | 7:22 PM | 8:22 PN |
| Shirley Town Offices          | 7:26 AM | 8:26 AM |                         |                                                                                                                                                                                                                                                                                                                                                                                                                                                                                                                                                                                                                                                                                                                                                                                                                                                                                                                                                                                                                                                                                                                                                                                                                                                                                                                                                                                                                                                                                                                                                                                                                                                                                                                                                                                                                                                                                                                                                                                                                                                                                                                                |                      | 7:26 PM | 8:26 PN |
| Shirley MBTA Station          | 7:28 AM | 8:28 AM | 9:50 AM                 | 11:00 AM                                                                                                                                                                                                                                                                                                                                                                                                                                                                                                                                                                                                                                                                                                                                                                                                                                                                                                                                                                                                                                                                                                                                                                                                                                                                                                                                                                                                                                                                                                                                                                                                                                                                                                                                                                                                                                                                                                                                                                                                                                                                                                                       |                      | 7:28 PM | 8:28 PN |
| Orchard Hill Park             |         |         | 10:05 AM                |                                                                                                                                                                                                                                                                                                                                                                                                                                                                                                                                                                                                                                                                                                                                                                                                                                                                                                                                                                                                                                                                                                                                                                                                                                                                                                                                                                                                                                                                                                                                                                                                                                                                                                                                                                                                                                                                                                                                                                                                                                                                                                                                |                      |         |         |
| The Mall at Whitney Field     | 7:38 AM | 8:38 AM | 10:15 AM                |                                                                                                                                                                                                                                                                                                                                                                                                                                                                                                                                                                                                                                                                                                                                                                                                                                                                                                                                                                                                                                                                                                                                                                                                                                                                                                                                                                                                                                                                                                                                                                                                                                                                                                                                                                                                                                                                                                                                                                                                                                                                                                                                |                      | 7:38 PM | 8:38 PM |
| Leominster Monument Square    | 7:43 AM | 8:43 AM |                         |                                                                                                                                                                                                                                                                                                                                                                                                                                                                                                                                                                                                                                                                                                                                                                                                                                                                                                                                                                                                                                                                                                                                                                                                                                                                                                                                                                                                                                                                                                                                                                                                                                                                                                                                                                                                                                                                                                                                                                                                                                                                                                                                |                      | 7:43 PM | 8:43 PM |
| Fitchburg Intermodel Center   | 7:55 AM | 8:55 AM |                         |                                                                                                                                                                                                                                                                                                                                                                                                                                                                                                                                                                                                                                                                                                                                                                                                                                                                                                                                                                                                                                                                                                                                                                                                                                                                                                                                                                                                                                                                                                                                                                                                                                                                                                                                                                                                                                                                                                                                                                                                                                                                                                                                |                      | 7:55 PM | 8:55 PN |
| MART Garage                   | Garage  | Garage  |                         | Garage                                                                                                                                                                                                                                                                                                                                                                                                                                                                                                                                                                                                                                                                                                                                                                                                                                                                                                                                                                                                                                                                                                                                                                                                                                                                                                                                                                                                                                                                                                                                                                                                                                                                                                                                                                                                                                                                                                                                                                                                                                                                                                                         | Garage               | Garage  | Garage  |