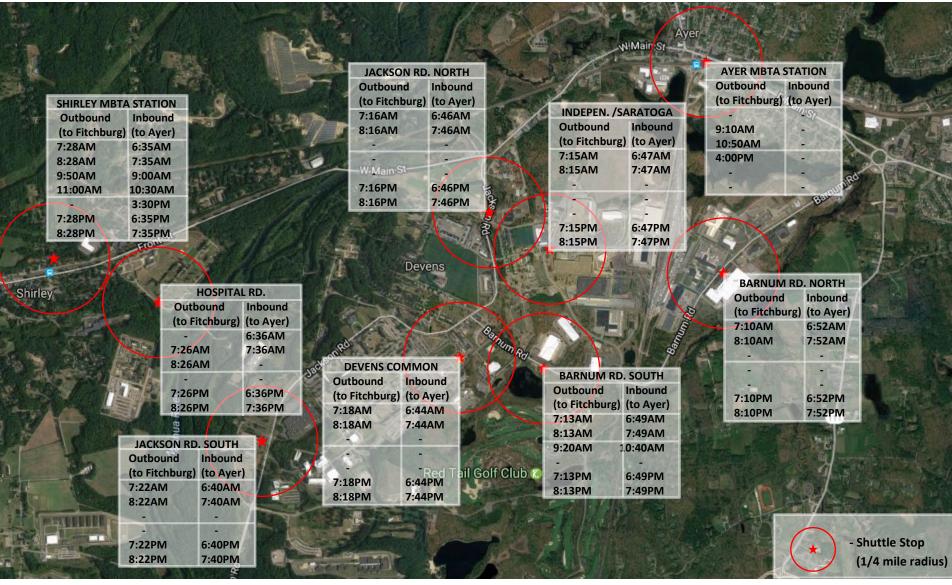

### **Devens Regional Shuttle Service - All Proposed Stops**

Effective Date: April 24, 2017

Effective Date: April 24, 2017 (Monday through Friday Service)

| STOP                          | Bus Departure Time |          |                            |                            |         |          |         |  |  |  |
|-------------------------------|--------------------|----------|----------------------------|----------------------------|---------|----------|---------|--|--|--|
|                               | C.00 A.4           | 7.00 444 |                            | zeparture i                |         | C-00 DA4 | 7.00 PM |  |  |  |
| Fitchburg Intermodel Center   | 6:00 AM            | 7:00 AM  |                            |                            |         | 6:00 PM  | 7:00 PM |  |  |  |
| Leominster Monument Square    | 6:10 AM            | 7:10 AM  | 7:40 AM                    | 0.00.014                   |         | 6:10 PM  | 7:10 PM |  |  |  |
| The Mall at Whitney Field     | 6:15 AM            | 7:15 AM  | 7:45 AM                    | 3:00 PM                    |         | 6:15 PM  | 7:15 PM |  |  |  |
| Orchard Hill Park             |                    |          |                            | 3:10 PM                    |         |          |         |  |  |  |
| Shirley MBTA Station          | 6:35 AM            | 7:35 AM  | 8:05 AM                    | 3:25 PM                    |         | 6:35 PM  | 7:35 PM |  |  |  |
| Shirley Town Offices          | 6:36 AM            | 7:36 AM  | 8:06 AM                    | 30 Min<br>Local<br>Service |         | 6:36 PM  | 7:36 PM |  |  |  |
| Nashoba Valley Medical Center |                    |          |                            | 3:55 PM                    | 5:30 PM |          |         |  |  |  |
| MWCC / BMS                    | 6:40 AM            | 7:40 AM  | 8:10 AM                    | 4:05 PM                    | 5:42 PM | 6:40 PM  | 7:40 PM |  |  |  |
| Devens Common                 | 6:44 AM            | 7:44 AM  | 8:14 AM                    | 4:09 PM                    | 5:46 AM | 6:44 PM  | 7:44 PM |  |  |  |
| Jackson Rd./Antietam          | 6:46 AM            | 7:46 AM  | 8:16 AM                    | 4:11 PM                    | 5:48 PM | 6:46 PM  | 7:46 PM |  |  |  |
| O'Reilly / SMC                | 6:47 AM            | 7:47 AM  | 8:17 AM                    | 4:12 PM                    | 5:49 PM | 6:47 PM  | 7:47 PM |  |  |  |
| Quiet Logistics / Food Pantry | 6:49 AM            | 7:49 AM  | 8:19 AM                    | 4:14 PM                    | 5:51 PM | 6:49 PM  | 7:49 PM |  |  |  |
| Nypro                         | 6:52 AM            | 7:52 AM  | 8:22 AM                    | 4:17 PM                    | 5:54 PM | 6:52 PM  | 7:52 PM |  |  |  |
| Ayer MBTA Station             | 7:20 AM            |          | 8:35 AM                    | 4:23 PM                    | 6:00 PM | 6:57 PM  | 7:57 PM |  |  |  |
| Nashoba Valley Medical Center | 7:25 AM            | 8:00 AM  | 8:40 AM                    | 60 Min<br>Local<br>Service |         | 7:05 PM  | 8:05 PM |  |  |  |
| Ayer MBTA Station             |                    |          | 8:50 AM                    |                            |         |          |         |  |  |  |
| Nypro                         | 7:32 AM            | 8:10 AM  | 8:55 AM                    |                            |         | 7:12 PM  | 8:12 PM |  |  |  |
| Quiet Logistics / Food Pantry | 7:35 AM            | 8:13 AM  | 8:58 AM                    |                            |         | 7:15 PM  | 8:15 PM |  |  |  |
| O'Reilly / SMC                | 7:37 AM            | 8:15 AM  | 9:00 AM                    |                            |         | 7:17 PM  | 8:17 PM |  |  |  |
| Jackson Rd./Antietam          | 7:38 AM            | 8:16 AM  | 9:01 AM                    |                            |         | 7:18 PM  | 8:18 PM |  |  |  |
| Devens Common                 | 7:40 AM            | 8:18 AM  | 9:03 AM                    |                            |         | 7:20 PM  | 8:20 PM |  |  |  |
| MWCC / BMS                    | 7:44 AM            | 8:22 AM  | 9:07 AM                    |                            |         | 7:24 PM  | 8:24 PM |  |  |  |
| Shirley Town Offices          | 7:48 AM            | 8:26 AM  | 40 Min<br>Local<br>Service |                            |         | 7:28 PM  | 8:28 PM |  |  |  |
| Shirley MBTA Station          | 7:50 AM            | 8:28 AM  | 9:50 AM                    |                            |         | 7:30 PM  | 8:30 PM |  |  |  |
| Orchard Hill Park             |                    |          | 10:05 AM                   |                            |         |          |         |  |  |  |
| The Mall at Whitney Field     | 8:00 AM            | 8:38 AM  | 10:15 AM                   |                            | 6:15 PM | 7:40 PM  | 8:40 PM |  |  |  |
| Leominster Monument Square    | 8:05 AM            | 8:43 AM  |                            |                            | 6:20 PM | 7:45 PM  | 8:45 PM |  |  |  |
| Fitchburg Intermodel Center   | 8:15 AM            | 8:55 AM  |                            |                            | 6:30 PM | 7:55 PM  | 8:55 PM |  |  |  |
| MART Garage                   | Garage             | Garage   | Garage                     |                            | Garage  | Garage   | Garage  |  |  |  |

- 1 Train Stop
- 2 Food Pantry Stop
- 3 Local Service
- 4 No Service

Effective Date: April 24, 2017 (Limited Saturday Service)

| STOP                          |         |         | Bus I                   | Departure T                                                                                                                                                                                                                                                                                                                                                                                                                                                                                                                                                                                                                                                                                                                                                                                                                                                                                                                                                                                                                                                                                                                                                                                                                                                                                                                                                                                                                                                                                                                                                                                                                                                                                                                                                                                                                                                                                                                                                                                                                                                                                                                    | ime                  |         | AD.     |
|-------------------------------|---------|---------|-------------------------|--------------------------------------------------------------------------------------------------------------------------------------------------------------------------------------------------------------------------------------------------------------------------------------------------------------------------------------------------------------------------------------------------------------------------------------------------------------------------------------------------------------------------------------------------------------------------------------------------------------------------------------------------------------------------------------------------------------------------------------------------------------------------------------------------------------------------------------------------------------------------------------------------------------------------------------------------------------------------------------------------------------------------------------------------------------------------------------------------------------------------------------------------------------------------------------------------------------------------------------------------------------------------------------------------------------------------------------------------------------------------------------------------------------------------------------------------------------------------------------------------------------------------------------------------------------------------------------------------------------------------------------------------------------------------------------------------------------------------------------------------------------------------------------------------------------------------------------------------------------------------------------------------------------------------------------------------------------------------------------------------------------------------------------------------------------------------------------------------------------------------------|----------------------|---------|---------|
| Fitchburg Intermodel Center   | 6:00 AM | 7:00 AM |                         |                                                                                                                                                                                                                                                                                                                                                                                                                                                                                                                                                                                                                                                                                                                                                                                                                                                                                                                                                                                                                                                                                                                                                                                                                                                                                                                                                                                                                                                                                                                                                                                                                                                                                                                                                                                                                                                                                                                                                                                                                                                                                                                                | 1                    | 6:00 PM | 7:00 PM |
| Leominster Monument Square    | 6:10 AM | 7:10 AM |                         |                                                                                                                                                                                                                                                                                                                                                                                                                                                                                                                                                                                                                                                                                                                                                                                                                                                                                                                                                                                                                                                                                                                                                                                                                                                                                                                                                                                                                                                                                                                                                                                                                                                                                                                                                                                                                                                                                                                                                                                                                                                                                                                                | 1                    | 6:10 PM | 7:10 PM |
| The Mall at Whitney Field     | 6:15 AM | 7:15 AM |                         |                                                                                                                                                                                                                                                                                                                                                                                                                                                                                                                                                                                                                                                                                                                                                                                                                                                                                                                                                                                                                                                                                                                                                                                                                                                                                                                                                                                                                                                                                                                                                                                                                                                                                                                                                                                                                                                                                                                                                                                                                                                                                                                                | 3:00 PM              | 6:15 PM | 7:15 PM |
| Orchard Hill Park             |         |         |                         |                                                                                                                                                                                                                                                                                                                                                                                                                                                                                                                                                                                                                                                                                                                                                                                                                                                                                                                                                                                                                                                                                                                                                                                                                                                                                                                                                                                                                                                                                                                                                                                                                                                                                                                                                                                                                                                                                                                                                                                                                                                                                                                                | 3:15 PM              |         |         |
| Shirley MBTA Station          | 6:35 AM | 7:35 AM | 9:00 AM                 | 10:30 AM                                                                                                                                                                                                                                                                                                                                                                                                                                                                                                                                                                                                                                                                                                                                                                                                                                                                                                                                                                                                                                                                                                                                                                                                                                                                                                                                                                                                                                                                                                                                                                                                                                                                                                                                                                                                                                                                                                                                                                                                                                                                                                                       | 3:30 PM              | 6:35 PM | 7:35 PM |
| Shirley Town Offices          | 6:36 AM | 7:36 AM |                         | W.                                                                                                                                                                                                                                                                                                                                                                                                                                                                                                                                                                                                                                                                                                                                                                                                                                                                                                                                                                                                                                                                                                                                                                                                                                                                                                                                                                                                                                                                                                                                                                                                                                                                                                                                                                                                                                                                                                                                                                                                                                                                                                                             |                      | 6:36 PM | 7:36 PM |
| Nashoba Valley Medical Center |         |         |                         |                                                                                                                                                                                                                                                                                                                                                                                                                                                                                                                                                                                                                                                                                                                                                                                                                                                                                                                                                                                                                                                                                                                                                                                                                                                                                                                                                                                                                                                                                                                                                                                                                                                                                                                                                                                                                                                                                                                                                                                                                                                                                                                                | - Sice               |         |         |
| MWCC / BMS                    | 6:40 AM | 7:40 AM |                         |                                                                                                                                                                                                                                                                                                                                                                                                                                                                                                                                                                                                                                                                                                                                                                                                                                                                                                                                                                                                                                                                                                                                                                                                                                                                                                                                                                                                                                                                                                                                                                                                                                                                                                                                                                                                                                                                                                                                                                                                                                                                                                                                | Ser                  | 6:40 PM | 7:40 PM |
| Devens Common                 | 6:44 AM | 7:44 AM |                         |                                                                                                                                                                                                                                                                                                                                                                                                                                                                                                                                                                                                                                                                                                                                                                                                                                                                                                                                                                                                                                                                                                                                                                                                                                                                                                                                                                                                                                                                                                                                                                                                                                                                                                                                                                                                                                                                                                                                                                                                                                                                                                                                | g                    | 6:44 PM | 7:44 PM |
| Jackson Rd./Antietam          | 6:46 AM | 7:46 AM | _                       |                                                                                                                                                                                                                                                                                                                                                                                                                                                                                                                                                                                                                                                                                                                                                                                                                                                                                                                                                                                                                                                                                                                                                                                                                                                                                                                                                                                                                                                                                                                                                                                                                                                                                                                                                                                                                                                                                                                                                                                                                                                                                                                                | Loc                  | 6:46 PM | 7:46 PM |
| O'Reilly / SMC                | 6:47 AM | 7:47 AM |                         |                                                                                                                                                                                                                                                                                                                                                                                                                                                                                                                                                                                                                                                                                                                                                                                                                                                                                                                                                                                                                                                                                                                                                                                                                                                                                                                                                                                                                                                                                                                                                                                                                                                                                                                                                                                                                                                                                                                                                                                                                                                                                                                                | Ain                  | 6:47 PM | 7:47 PM |
| Quiet Logistics / Food Pantry | 6:49 AM | 7:49 AM | PA                      | 10:40 AM                                                                                                                                                                                                                                                                                                                                                                                                                                                                                                                                                                                                                                                                                                                                                                                                                                                                                                                                                                                                                                                                                                                                                                                                                                                                                                                                                                                                                                                                                                                                                                                                                                                                                                                                                                                                                                                                                                                                                                                                                                                                                                                       | 30 Min Local Service | 6:49 PM | 7:49 PM |
| Nypro                         | 6:52 AM | 7:52 AM | YA                      |                                                                                                                                                                                                                                                                                                                                                                                                                                                                                                                                                                                                                                                                                                                                                                                                                                                                                                                                                                                                                                                                                                                                                                                                                                                                                                                                                                                                                                                                                                                                                                                                                                                                                                                                                                                                                                                                                                                                                                                                                                                                                                                                |                      | 6:52 PM | 7:52 PM |
| Ayer MBTA Station             |         |         | 9:10 AM                 | 10:50 AM                                                                                                                                                                                                                                                                                                                                                                                                                                                                                                                                                                                                                                                                                                                                                                                                                                                                                                                                                                                                                                                                                                                                                                                                                                                                                                                                                                                                                                                                                                                                                                                                                                                                                                                                                                                                                                                                                                                                                                                                                                                                                                                       | 4:00 PM              | A       |         |
| Nashoba Valley Medical Center | 7:00 AM | 8:00 AM | YEN                     | 100                                                                                                                                                                                                                                                                                                                                                                                                                                                                                                                                                                                                                                                                                                                                                                                                                                                                                                                                                                                                                                                                                                                                                                                                                                                                                                                                                                                                                                                                                                                                                                                                                                                                                                                                                                                                                                                                                                                                                                                                                                                                                                                            | 7                    | 7:00 PM | 8:00 PM |
| Ayer MBTA Station             |         |         | V                       | Alla                                                                                                                                                                                                                                                                                                                                                                                                                                                                                                                                                                                                                                                                                                                                                                                                                                                                                                                                                                                                                                                                                                                                                                                                                                                                                                                                                                                                                                                                                                                                                                                                                                                                                                                                                                                                                                                                                                                                                                                                                                                                                                                           | 412                  |         |         |
| Nashoba Valley Medical Center |         | Dres.   | 1                       | THE STATE OF THE S | _                    |         |         |
| Nypro                         | 7:10 AM | 8:10 AM |                         | Ally                                                                                                                                                                                                                                                                                                                                                                                                                                                                                                                                                                                                                                                                                                                                                                                                                                                                                                                                                                                                                                                                                                                                                                                                                                                                                                                                                                                                                                                                                                                                                                                                                                                                                                                                                                                                                                                                                                                                                                                                                                                                                                                           |                      | 7:10 PM | 8:10 PM |
| Quiet Logistics / Food Pantry | 7:13 AM | 8:13 AM | 9:20 AM                 | W W                                                                                                                                                                                                                                                                                                                                                                                                                                                                                                                                                                                                                                                                                                                                                                                                                                                                                                                                                                                                                                                                                                                                                                                                                                                                                                                                                                                                                                                                                                                                                                                                                                                                                                                                                                                                                                                                                                                                                                                                                                                                                                                            |                      | 7:13 PM | 8:13 PM |
| O'Reilly / SMC                | 7:15 AM | 8:15 AM | al                      | YEAR                                                                                                                                                                                                                                                                                                                                                                                                                                                                                                                                                                                                                                                                                                                                                                                                                                                                                                                                                                                                                                                                                                                                                                                                                                                                                                                                                                                                                                                                                                                                                                                                                                                                                                                                                                                                                                                                                                                                                                                                                                                                                                                           |                      | 7:15 PM | 8:15 PM |
| Jackson Rd./Antietam          | 7:16 AM | 8:16 AM | 30 Min Local<br>Service | 0                                                                                                                                                                                                                                                                                                                                                                                                                                                                                                                                                                                                                                                                                                                                                                                                                                                                                                                                                                                                                                                                                                                                                                                                                                                                                                                                                                                                                                                                                                                                                                                                                                                                                                                                                                                                                                                                                                                                                                                                                                                                                                                              |                      | 7:16 PM | 8:16 PM |
| Devens Common                 | 7:18 AM | 8:18 AM | in iv                   | P                                                                                                                                                                                                                                                                                                                                                                                                                                                                                                                                                                                                                                                                                                                                                                                                                                                                                                                                                                                                                                                                                                                                                                                                                                                                                                                                                                                                                                                                                                                                                                                                                                                                                                                                                                                                                                                                                                                                                                                                                                                                                                                              |                      | 7:18 PM | 8:18 PM |
| MWCC / BMS                    | 7:22 AM | 8:22 AM | S.                      |                                                                                                                                                                                                                                                                                                                                                                                                                                                                                                                                                                                                                                                                                                                                                                                                                                                                                                                                                                                                                                                                                                                                                                                                                                                                                                                                                                                                                                                                                                                                                                                                                                                                                                                                                                                                                                                                                                                                                                                                                                                                                                                                |                      | 7:22 PM | 8:22 PN |
| Shirley Town Offices          | 7:26 AM | 8:26 AM |                         |                                                                                                                                                                                                                                                                                                                                                                                                                                                                                                                                                                                                                                                                                                                                                                                                                                                                                                                                                                                                                                                                                                                                                                                                                                                                                                                                                                                                                                                                                                                                                                                                                                                                                                                                                                                                                                                                                                                                                                                                                                                                                                                                |                      | 7:26 PM | 8:26 PN |
| Shirley MBTA Station          | 7:28 AM | 8:28 AM | 9:50 AM                 | 11:00 AM                                                                                                                                                                                                                                                                                                                                                                                                                                                                                                                                                                                                                                                                                                                                                                                                                                                                                                                                                                                                                                                                                                                                                                                                                                                                                                                                                                                                                                                                                                                                                                                                                                                                                                                                                                                                                                                                                                                                                                                                                                                                                                                       |                      | 7:28 PM | 8:28 PN |
| Orchard Hill Park             |         |         | 10:05 AM                |                                                                                                                                                                                                                                                                                                                                                                                                                                                                                                                                                                                                                                                                                                                                                                                                                                                                                                                                                                                                                                                                                                                                                                                                                                                                                                                                                                                                                                                                                                                                                                                                                                                                                                                                                                                                                                                                                                                                                                                                                                                                                                                                |                      |         |         |
| The Mall at Whitney Field     | 7:38 AM | 8:38 AM | 10:15 AM                |                                                                                                                                                                                                                                                                                                                                                                                                                                                                                                                                                                                                                                                                                                                                                                                                                                                                                                                                                                                                                                                                                                                                                                                                                                                                                                                                                                                                                                                                                                                                                                                                                                                                                                                                                                                                                                                                                                                                                                                                                                                                                                                                |                      | 7:38 PM | 8:38 PM |
| Leominster Monument Square    | 7:43 AM | 8:43 AM |                         |                                                                                                                                                                                                                                                                                                                                                                                                                                                                                                                                                                                                                                                                                                                                                                                                                                                                                                                                                                                                                                                                                                                                                                                                                                                                                                                                                                                                                                                                                                                                                                                                                                                                                                                                                                                                                                                                                                                                                                                                                                                                                                                                |                      | 7:43 PM | 8:43 PM |
| Fitchburg Intermodel Center   | 7:55 AM | 8:55 AM |                         |                                                                                                                                                                                                                                                                                                                                                                                                                                                                                                                                                                                                                                                                                                                                                                                                                                                                                                                                                                                                                                                                                                                                                                                                                                                                                                                                                                                                                                                                                                                                                                                                                                                                                                                                                                                                                                                                                                                                                                                                                                                                                                                                |                      | 7:55 PM | 8:55 PN |
| MART Garage                   | Garage  | Garage  |                         | Garage                                                                                                                                                                                                                                                                                                                                                                                                                                                                                                                                                                                                                                                                                                                                                                                                                                                                                                                                                                                                                                                                                                                                                                                                                                                                                                                                                                                                                                                                                                                                                                                                                                                                                                                                                                                                                                                                                                                                                                                                                                                                                                                         | Garage               | Garage  | Garage  |