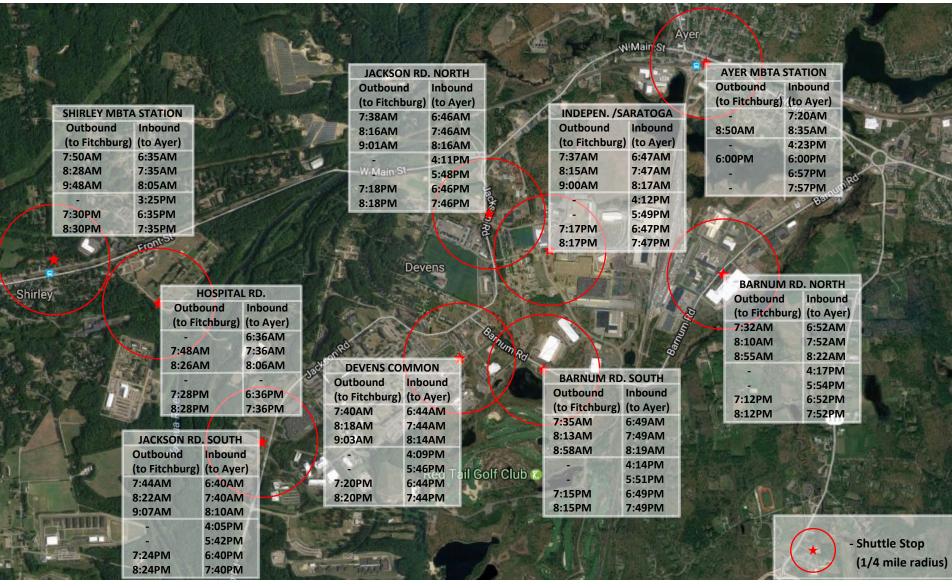

### **Devens Regional Shuttle Service - All Proposed Stops**

Effective Date: April 24, 2017

Effective Date: April 24, 2017 (Monday through Friday Service)

| STOP                          | Bus Departure Time |          |                            |                            |         |          |         |  |  |  |
|-------------------------------|--------------------|----------|----------------------------|----------------------------|---------|----------|---------|--|--|--|
|                               | C.00 A.4           | 7.00 444 |                            | zeparture i                |         | C-00 DA4 | 7.00 PM |  |  |  |
| Fitchburg Intermodel Center   | 6:00 AM            | 7:00 AM  |                            |                            |         | 6:00 PM  | 7:00 PM |  |  |  |
| Leominster Monument Square    | 6:10 AM            | 7:10 AM  | 7:40 AM                    | 0.00.014                   |         | 6:10 PM  | 7:10 PM |  |  |  |
| The Mall at Whitney Field     | 6:15 AM            | 7:15 AM  | 7:45 AM                    | 3:00 PM                    |         | 6:15 PM  | 7:15 PM |  |  |  |
| Orchard Hill Park             |                    |          |                            | 3:10 PM                    |         |          |         |  |  |  |
| Shirley MBTA Station          | 6:35 AM            | 7:35 AM  | 8:05 AM                    | 3:25 PM                    |         | 6:35 PM  | 7:35 PM |  |  |  |
| Shirley Town Offices          | 6:36 AM            | 7:36 AM  | 8:06 AM                    | 30 Min<br>Local<br>Service |         | 6:36 PM  | 7:36 PM |  |  |  |
| Nashoba Valley Medical Center |                    |          |                            | 3:55 PM                    | 5:30 PM |          |         |  |  |  |
| MWCC / BMS                    | 6:40 AM            | 7:40 AM  | 8:10 AM                    | 4:05 PM                    | 5:42 PM | 6:40 PM  | 7:40 PM |  |  |  |
| Devens Common                 | 6:44 AM            | 7:44 AM  | 8:14 AM                    | 4:09 PM                    | 5:46 AM | 6:44 PM  | 7:44 PM |  |  |  |
| Jackson Rd./Antietam          | 6:46 AM            | 7:46 AM  | 8:16 AM                    | 4:11 PM                    | 5:48 PM | 6:46 PM  | 7:46 PM |  |  |  |
| O'Reilly / SMC                | 6:47 AM            | 7:47 AM  | 8:17 AM                    | 4:12 PM                    | 5:49 PM | 6:47 PM  | 7:47 PM |  |  |  |
| Quiet Logistics / Food Pantry | 6:49 AM            | 7:49 AM  | 8:19 AM                    | 4:14 PM                    | 5:51 PM | 6:49 PM  | 7:49 PM |  |  |  |
| Nypro                         | 6:52 AM            | 7:52 AM  | 8:22 AM                    | 4:17 PM                    | 5:54 PM | 6:52 PM  | 7:52 PM |  |  |  |
| Ayer MBTA Station             | 7:20 AM            |          | 8:35 AM                    | 4:23 PM                    | 6:00 PM | 6:57 PM  | 7:57 PM |  |  |  |
| Nashoba Valley Medical Center | 7:25 AM            | 8:00 AM  | 8:40 AM                    | 60 Min<br>Local<br>Service |         | 7:05 PM  | 8:05 PM |  |  |  |
| Ayer MBTA Station             |                    |          | 8:50 AM                    |                            |         |          |         |  |  |  |
| Nypro                         | 7:32 AM            | 8:10 AM  | 8:55 AM                    |                            |         | 7:12 PM  | 8:12 PM |  |  |  |
| Quiet Logistics / Food Pantry | 7:35 AM            | 8:13 AM  | 8:58 AM                    |                            |         | 7:15 PM  | 8:15 PM |  |  |  |
| O'Reilly / SMC                | 7:37 AM            | 8:15 AM  | 9:00 AM                    |                            |         | 7:17 PM  | 8:17 PM |  |  |  |
| Jackson Rd./Antietam          | 7:38 AM            | 8:16 AM  | 9:01 AM                    |                            |         | 7:18 PM  | 8:18 PM |  |  |  |
| Devens Common                 | 7:40 AM            | 8:18 AM  | 9:03 AM                    |                            |         | 7:20 PM  | 8:20 PM |  |  |  |
| MWCC / BMS                    | 7:44 AM            | 8:22 AM  | 9:07 AM                    |                            |         | 7:24 PM  | 8:24 PM |  |  |  |
| Shirley Town Offices          | 7:48 AM            | 8:26 AM  | 40 Min<br>Local<br>Service |                            |         | 7:28 PM  | 8:28 PM |  |  |  |
| Shirley MBTA Station          | 7:50 AM            | 8:28 AM  | 9:50 AM                    |                            |         | 7:30 PM  | 8:30 PM |  |  |  |
| Orchard Hill Park             |                    |          | 10:05 AM                   |                            |         |          |         |  |  |  |
| The Mall at Whitney Field     | 8:00 AM            | 8:38 AM  | 10:15 AM                   |                            | 6:15 PM | 7:40 PM  | 8:40 PM |  |  |  |
| Leominster Monument Square    | 8:05 AM            | 8:43 AM  |                            |                            | 6:20 PM | 7:45 PM  | 8:45 PM |  |  |  |
| Fitchburg Intermodel Center   | 8:15 AM            | 8:55 AM  |                            |                            | 6:30 PM | 7:55 PM  | 8:55 PM |  |  |  |
| MART Garage                   | Garage             | Garage   | Garage                     |                            | Garage  | Garage   | Garage  |  |  |  |

- 1 Train Stop
- 2 Food Pantry Stop
- 3 Local Service
- 4 No Service

Effective Date: April 24, 2017 (Limited Saturday Service)

| STOP                          |         |         | Bus I                   | Departure T                                                                                                                                                                                                                                                                                                                                                                                                                                                                                                                                                                                                                                                                                                                                                                                                                                                                                                                                                                                                                                                                                                                                                                                                                                                                                                                                                                                                                                                                                                                                                                                                                                                                                                                                                                                                                                                                                                                                                                                                                                                                                                                    | ime                  |         | AD.     |
|-------------------------------|---------|---------|-------------------------|--------------------------------------------------------------------------------------------------------------------------------------------------------------------------------------------------------------------------------------------------------------------------------------------------------------------------------------------------------------------------------------------------------------------------------------------------------------------------------------------------------------------------------------------------------------------------------------------------------------------------------------------------------------------------------------------------------------------------------------------------------------------------------------------------------------------------------------------------------------------------------------------------------------------------------------------------------------------------------------------------------------------------------------------------------------------------------------------------------------------------------------------------------------------------------------------------------------------------------------------------------------------------------------------------------------------------------------------------------------------------------------------------------------------------------------------------------------------------------------------------------------------------------------------------------------------------------------------------------------------------------------------------------------------------------------------------------------------------------------------------------------------------------------------------------------------------------------------------------------------------------------------------------------------------------------------------------------------------------------------------------------------------------------------------------------------------------------------------------------------------------|----------------------|---------|---------|
| Fitchburg Intermodel Center   | 6:00 AM | 7:00 AM |                         |                                                                                                                                                                                                                                                                                                                                                                                                                                                                                                                                                                                                                                                                                                                                                                                                                                                                                                                                                                                                                                                                                                                                                                                                                                                                                                                                                                                                                                                                                                                                                                                                                                                                                                                                                                                                                                                                                                                                                                                                                                                                                                                                | 1                    | 6:00 PM | 7:00 PM |
| Leominster Monument Square    | 6:10 AM | 7:10 AM |                         |                                                                                                                                                                                                                                                                                                                                                                                                                                                                                                                                                                                                                                                                                                                                                                                                                                                                                                                                                                                                                                                                                                                                                                                                                                                                                                                                                                                                                                                                                                                                                                                                                                                                                                                                                                                                                                                                                                                                                                                                                                                                                                                                | 1                    | 6:10 PM | 7:10 PM |
| The Mall at Whitney Field     | 6:15 AM | 7:15 AM |                         |                                                                                                                                                                                                                                                                                                                                                                                                                                                                                                                                                                                                                                                                                                                                                                                                                                                                                                                                                                                                                                                                                                                                                                                                                                                                                                                                                                                                                                                                                                                                                                                                                                                                                                                                                                                                                                                                                                                                                                                                                                                                                                                                | 3:00 PM              | 6:15 PM | 7:15 PM |
| Orchard Hill Park             |         |         |                         |                                                                                                                                                                                                                                                                                                                                                                                                                                                                                                                                                                                                                                                                                                                                                                                                                                                                                                                                                                                                                                                                                                                                                                                                                                                                                                                                                                                                                                                                                                                                                                                                                                                                                                                                                                                                                                                                                                                                                                                                                                                                                                                                | 3:15 PM              |         |         |
| Shirley MBTA Station          | 6:35 AM | 7:35 AM | 9:00 AM                 | 10:30 AM                                                                                                                                                                                                                                                                                                                                                                                                                                                                                                                                                                                                                                                                                                                                                                                                                                                                                                                                                                                                                                                                                                                                                                                                                                                                                                                                                                                                                                                                                                                                                                                                                                                                                                                                                                                                                                                                                                                                                                                                                                                                                                                       | 3:30 PM              | 6:35 PM | 7:35 PM |
| Shirley Town Offices          | 6:36 AM | 7:36 AM |                         | W.                                                                                                                                                                                                                                                                                                                                                                                                                                                                                                                                                                                                                                                                                                                                                                                                                                                                                                                                                                                                                                                                                                                                                                                                                                                                                                                                                                                                                                                                                                                                                                                                                                                                                                                                                                                                                                                                                                                                                                                                                                                                                                                             |                      | 6:36 PM | 7:36 PM |
| Nashoba Valley Medical Center |         |         |                         |                                                                                                                                                                                                                                                                                                                                                                                                                                                                                                                                                                                                                                                                                                                                                                                                                                                                                                                                                                                                                                                                                                                                                                                                                                                                                                                                                                                                                                                                                                                                                                                                                                                                                                                                                                                                                                                                                                                                                                                                                                                                                                                                | - Sice               |         |         |
| MWCC / BMS                    | 6:40 AM | 7:40 AM |                         |                                                                                                                                                                                                                                                                                                                                                                                                                                                                                                                                                                                                                                                                                                                                                                                                                                                                                                                                                                                                                                                                                                                                                                                                                                                                                                                                                                                                                                                                                                                                                                                                                                                                                                                                                                                                                                                                                                                                                                                                                                                                                                                                | Ser                  | 6:40 PM | 7:40 PM |
| Devens Common                 | 6:44 AM | 7:44 AM |                         |                                                                                                                                                                                                                                                                                                                                                                                                                                                                                                                                                                                                                                                                                                                                                                                                                                                                                                                                                                                                                                                                                                                                                                                                                                                                                                                                                                                                                                                                                                                                                                                                                                                                                                                                                                                                                                                                                                                                                                                                                                                                                                                                | g                    | 6:44 PM | 7:44 PM |
| Jackson Rd./Antietam          | 6:46 AM | 7:46 AM | _                       |                                                                                                                                                                                                                                                                                                                                                                                                                                                                                                                                                                                                                                                                                                                                                                                                                                                                                                                                                                                                                                                                                                                                                                                                                                                                                                                                                                                                                                                                                                                                                                                                                                                                                                                                                                                                                                                                                                                                                                                                                                                                                                                                | Loc                  | 6:46 PM | 7:46 PM |
| O'Reilly / SMC                | 6:47 AM | 7:47 AM |                         |                                                                                                                                                                                                                                                                                                                                                                                                                                                                                                                                                                                                                                                                                                                                                                                                                                                                                                                                                                                                                                                                                                                                                                                                                                                                                                                                                                                                                                                                                                                                                                                                                                                                                                                                                                                                                                                                                                                                                                                                                                                                                                                                | Ain                  | 6:47 PM | 7:47 PM |
| Quiet Logistics / Food Pantry | 6:49 AM | 7:49 AM | PA                      | 10:40 AM                                                                                                                                                                                                                                                                                                                                                                                                                                                                                                                                                                                                                                                                                                                                                                                                                                                                                                                                                                                                                                                                                                                                                                                                                                                                                                                                                                                                                                                                                                                                                                                                                                                                                                                                                                                                                                                                                                                                                                                                                                                                                                                       | 30 Min Local Service | 6:49 PM | 7:49 PM |
| Nypro                         | 6:52 AM | 7:52 AM | YA                      |                                                                                                                                                                                                                                                                                                                                                                                                                                                                                                                                                                                                                                                                                                                                                                                                                                                                                                                                                                                                                                                                                                                                                                                                                                                                                                                                                                                                                                                                                                                                                                                                                                                                                                                                                                                                                                                                                                                                                                                                                                                                                                                                |                      | 6:52 PM | 7:52 PM |
| Ayer MBTA Station             |         |         | 9:10 AM                 | 10:50 AM                                                                                                                                                                                                                                                                                                                                                                                                                                                                                                                                                                                                                                                                                                                                                                                                                                                                                                                                                                                                                                                                                                                                                                                                                                                                                                                                                                                                                                                                                                                                                                                                                                                                                                                                                                                                                                                                                                                                                                                                                                                                                                                       | 4:00 PM              | A       |         |
| Nashoba Valley Medical Center | 7:00 AM | 8:00 AM | YEN                     | 100                                                                                                                                                                                                                                                                                                                                                                                                                                                                                                                                                                                                                                                                                                                                                                                                                                                                                                                                                                                                                                                                                                                                                                                                                                                                                                                                                                                                                                                                                                                                                                                                                                                                                                                                                                                                                                                                                                                                                                                                                                                                                                                            | 7                    | 7:00 PM | 8:00 PM |
| Ayer MBTA Station             |         |         | V                       | Alla                                                                                                                                                                                                                                                                                                                                                                                                                                                                                                                                                                                                                                                                                                                                                                                                                                                                                                                                                                                                                                                                                                                                                                                                                                                                                                                                                                                                                                                                                                                                                                                                                                                                                                                                                                                                                                                                                                                                                                                                                                                                                                                           | 412                  |         |         |
| Nashoba Valley Medical Center |         | Dres.   | 1                       | THE STATE OF THE S | _                    |         |         |
| Nypro                         | 7:10 AM | 8:10 AM |                         | Ally                                                                                                                                                                                                                                                                                                                                                                                                                                                                                                                                                                                                                                                                                                                                                                                                                                                                                                                                                                                                                                                                                                                                                                                                                                                                                                                                                                                                                                                                                                                                                                                                                                                                                                                                                                                                                                                                                                                                                                                                                                                                                                                           |                      | 7:10 PM | 8:10 PM |
| Quiet Logistics / Food Pantry | 7:13 AM | 8:13 AM | 9:20 AM                 | W W                                                                                                                                                                                                                                                                                                                                                                                                                                                                                                                                                                                                                                                                                                                                                                                                                                                                                                                                                                                                                                                                                                                                                                                                                                                                                                                                                                                                                                                                                                                                                                                                                                                                                                                                                                                                                                                                                                                                                                                                                                                                                                                            |                      | 7:13 PM | 8:13 PM |
| O'Reilly / SMC                | 7:15 AM | 8:15 AM | al                      | YEAR                                                                                                                                                                                                                                                                                                                                                                                                                                                                                                                                                                                                                                                                                                                                                                                                                                                                                                                                                                                                                                                                                                                                                                                                                                                                                                                                                                                                                                                                                                                                                                                                                                                                                                                                                                                                                                                                                                                                                                                                                                                                                                                           |                      | 7:15 PM | 8:15 PM |
| Jackson Rd./Antietam          | 7:16 AM | 8:16 AM | 30 Min Local<br>Service | 0                                                                                                                                                                                                                                                                                                                                                                                                                                                                                                                                                                                                                                                                                                                                                                                                                                                                                                                                                                                                                                                                                                                                                                                                                                                                                                                                                                                                                                                                                                                                                                                                                                                                                                                                                                                                                                                                                                                                                                                                                                                                                                                              |                      | 7:16 PM | 8:16 PM |
| Devens Common                 | 7:18 AM | 8:18 AM | in iv                   | P                                                                                                                                                                                                                                                                                                                                                                                                                                                                                                                                                                                                                                                                                                                                                                                                                                                                                                                                                                                                                                                                                                                                                                                                                                                                                                                                                                                                                                                                                                                                                                                                                                                                                                                                                                                                                                                                                                                                                                                                                                                                                                                              |                      | 7:18 PM | 8:18 PM |
| MWCC / BMS                    | 7:22 AM | 8:22 AM | S.                      |                                                                                                                                                                                                                                                                                                                                                                                                                                                                                                                                                                                                                                                                                                                                                                                                                                                                                                                                                                                                                                                                                                                                                                                                                                                                                                                                                                                                                                                                                                                                                                                                                                                                                                                                                                                                                                                                                                                                                                                                                                                                                                                                |                      | 7:22 PM | 8:22 PN |
| Shirley Town Offices          | 7:26 AM | 8:26 AM |                         |                                                                                                                                                                                                                                                                                                                                                                                                                                                                                                                                                                                                                                                                                                                                                                                                                                                                                                                                                                                                                                                                                                                                                                                                                                                                                                                                                                                                                                                                                                                                                                                                                                                                                                                                                                                                                                                                                                                                                                                                                                                                                                                                |                      | 7:26 PM | 8:26 PN |
| Shirley MBTA Station          | 7:28 AM | 8:28 AM | 9:50 AM                 | 11:00 AM                                                                                                                                                                                                                                                                                                                                                                                                                                                                                                                                                                                                                                                                                                                                                                                                                                                                                                                                                                                                                                                                                                                                                                                                                                                                                                                                                                                                                                                                                                                                                                                                                                                                                                                                                                                                                                                                                                                                                                                                                                                                                                                       |                      | 7:28 PM | 8:28 PN |
| Orchard Hill Park             |         |         | 10:05 AM                |                                                                                                                                                                                                                                                                                                                                                                                                                                                                                                                                                                                                                                                                                                                                                                                                                                                                                                                                                                                                                                                                                                                                                                                                                                                                                                                                                                                                                                                                                                                                                                                                                                                                                                                                                                                                                                                                                                                                                                                                                                                                                                                                |                      |         |         |
| The Mall at Whitney Field     | 7:38 AM | 8:38 AM | 10:15 AM                |                                                                                                                                                                                                                                                                                                                                                                                                                                                                                                                                                                                                                                                                                                                                                                                                                                                                                                                                                                                                                                                                                                                                                                                                                                                                                                                                                                                                                                                                                                                                                                                                                                                                                                                                                                                                                                                                                                                                                                                                                                                                                                                                |                      | 7:38 PM | 8:38 PM |
| Leominster Monument Square    | 7:43 AM | 8:43 AM |                         |                                                                                                                                                                                                                                                                                                                                                                                                                                                                                                                                                                                                                                                                                                                                                                                                                                                                                                                                                                                                                                                                                                                                                                                                                                                                                                                                                                                                                                                                                                                                                                                                                                                                                                                                                                                                                                                                                                                                                                                                                                                                                                                                |                      | 7:43 PM | 8:43 PM |
| Fitchburg Intermodel Center   | 7:55 AM | 8:55 AM |                         |                                                                                                                                                                                                                                                                                                                                                                                                                                                                                                                                                                                                                                                                                                                                                                                                                                                                                                                                                                                                                                                                                                                                                                                                                                                                                                                                                                                                                                                                                                                                                                                                                                                                                                                                                                                                                                                                                                                                                                                                                                                                                                                                |                      | 7:55 PM | 8:55 PN |
| MART Garage                   | Garage  | Garage  |                         | Garage                                                                                                                                                                                                                                                                                                                                                                                                                                                                                                                                                                                                                                                                                                                                                                                                                                                                                                                                                                                                                                                                                                                                                                                                                                                                                                                                                                                                                                                                                                                                                                                                                                                                                                                                                                                                                                                                                                                                                                                                                                                                                                                         | Garage               | Garage  | Garage  |